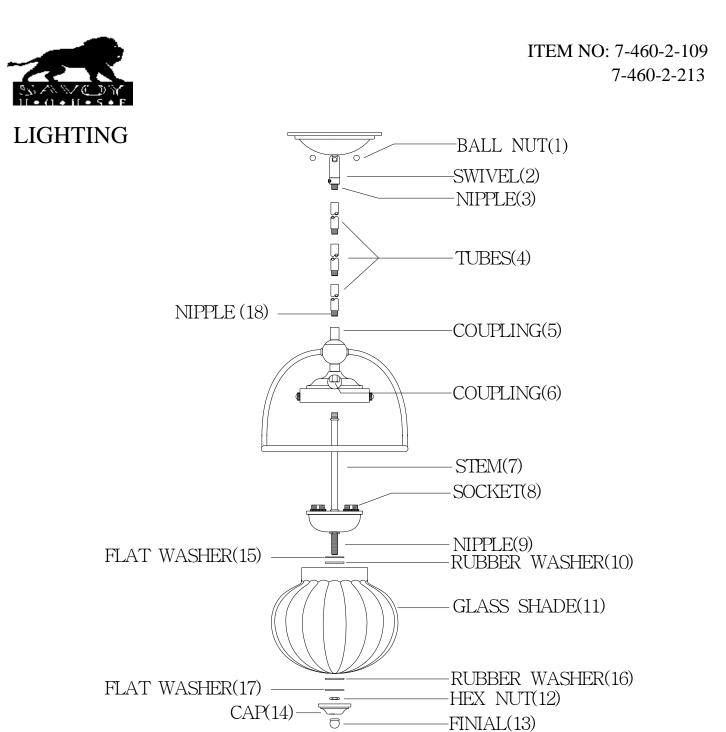

## INSTALLATION INSTRUCTIONS

- 1.Carefully remove the fixture out of the carton, and check that all parts are included referring to the above illustration. Make sure not to misplace any parts that are needed for the installation;
- 2.Install the stem (7) into coupling (6). Then install flat washer (15) and rubber washer (10), glass shade (11) rubber washer (16), flat washer (17) onto nipple (9), then secure them with hex nut (12).
- 3.Install the cap (14) onto nipple (9), then secure them with finial (13).
- 4.Assemble the tube (4) together using the nipple (18), then attach the bottom end of tube (4) into the coupling (5) tightly. Then screw the nipple (3) into the tube (4).
- 5. Fixture is ready for lamping and installation.