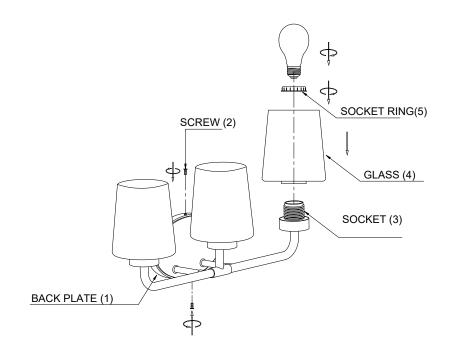

## **Installing Step:**

Remove the fixture and the mounting package from the box and make sure that no parts missing in the box.

- 1. Use Screw (2) to thread the Back Plate (1) onto the wall tightly.
- 2. Put Glass(4) onto Socket(3), then thread Socket ring(5) onto them tightly.
- Install bulbs: (Bulbs not including in the package)
  (Please don't exceed the maximum capacity that recommended on the Sockets)