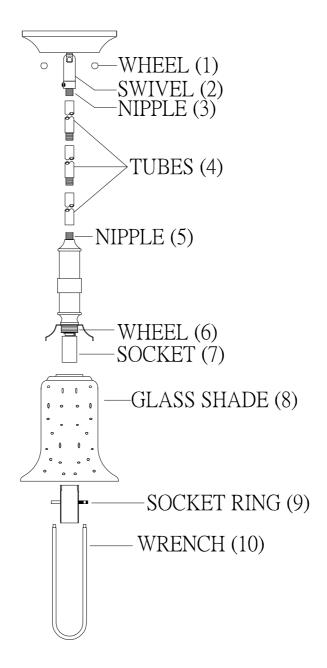

## INSTALLATION INSTRUCTIONS

- 1.Carefully remove the fixture out of the carton, and check that all parts are included referring to the above illustration. Make sure not to misplace any parts that are needed for the installation;
- 2.Assemble the tubes (4) together using the nipple (3),then attach the bottom end of tubes (4) onto the nipple (5) tightly, then screw the tubes (4) into the nipple (5).
- 3.Install the swivel (2) onto tubes (4), then screw them with swivel (2).
- 4.Install the glass shade (8) and socket ring (9) onto wheel (7),then screw them with socket ring (7) using the wrench (10).
- 5. Fixture is ready for lamping and installation.