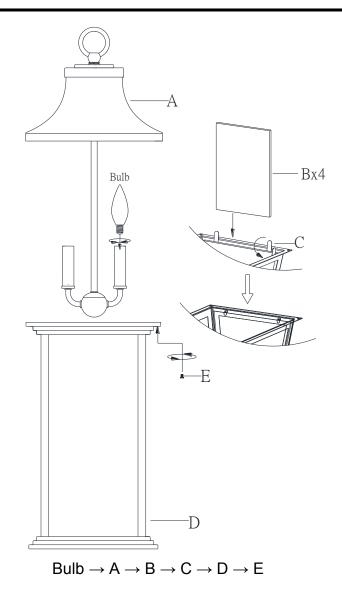

## ASSEMBLY INSTRUCTIONS

ITEM NO.: 5-453-BK

- 1. Carefully unpack and identify all parts referring to illustration for parts identification.
- 2. Turn the power to the installation point OFF.
- 3. Referring to the installation instruction with the product for the wiring and installation.
- 4. Install proper bulb (not provided) to the sockets referring to the marking and/or labels on the fixture for maximum wattage.
- 5. Carefully place glass panel (B) to the frame (D), fixing with clip (C) of the frame (D) as shown in the diagram.
- 6. Carefully place frame (D) to the fixture body (A), securing with screws (E).
- 7. Restore the power to the installation point ON.
- 8. Assembly is completely. Retain this sheet for future reference.
- 9. If you want to replace BULB, please first turn OFF the power, then unscrew the screws (E), remove the frame (D), then carefully replace bulb with hands.