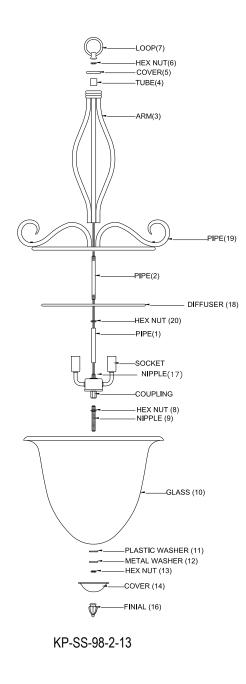

## Installing Step:

Remove the fixture and the mounting package from the box and make sure that no parts missing in the box.

- 1. Thread the Pipe (1) into Nipple (17). Attached the Diffuser (18), then thread the Pipe (2) into Pipe (1) with Hex Nut (20).
- 2. Attach the Arm (19), Arm (3), tube (4) and Cover (5), then screw with the Hex Nut (6) and Loop (7).
- 3. Thread the Nipple (9) into the Coupling with Hex Nut (8).
- 4. Install bulbs: (Bulbs not including in the package)

(Please don't exceed the maximum capacity that recommended on the Sockets)

- 5. Attached the Glass (10), Plastic washer (11), Metal Washer (12), then Screw with the Hex Nut (13).
- 6. Attach the Cover (14), then Screw with the Finial (16).